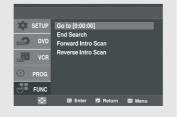

The Search function allows you to fast-forward or rewind to a specific index and start playback from that point. Depending on the direction selected, the indexes are numbered as follows:



This DVD-VCR uses a standard indexing system (VISS). As a result, it will recognize any indexes marked by other VCRs using the same system and vice versa.



Press the **MENU** button on the remote control.



# 2

Press the  $\blacktriangle/\blacktriangledown$  buttons to select **Function**, then press the  $\blacktriangleright$  or **ENTER** button.



# 3

Press the ▲/▼ buttons to select VCR Function, then press the ▶ or ENTER button.

VCR Function can be displayed simply by pressing the **SEARCH** button.



# 4

Press the ▲/▼ buttons to select the desired item, then press the ► or ENTER button.



## Variable Search System

### Go To [0:00:00] Stop

Use this feature when you want to search for the 0:00:00 counter position on a cassette.



you want to set the counter to [0:00:00].

The VCR will rewind or fast forward, searching for the 0:00:00 counter position, and then automatically stop at that position.



Use this feature when you want to search for a blank position to record a program on a cassette.

The VCR will fast forward. searching for a blank position,

and then automatically stop at that position.

If the VCR reaches the end of the tape during end search, the tape will be ejected.

### Scan and Play

Use scan and play when you don't know exactly where a program is located on a cassette tape.

- Forward Intro Scan Select "Forward Intro Scan", then press the ENTER button